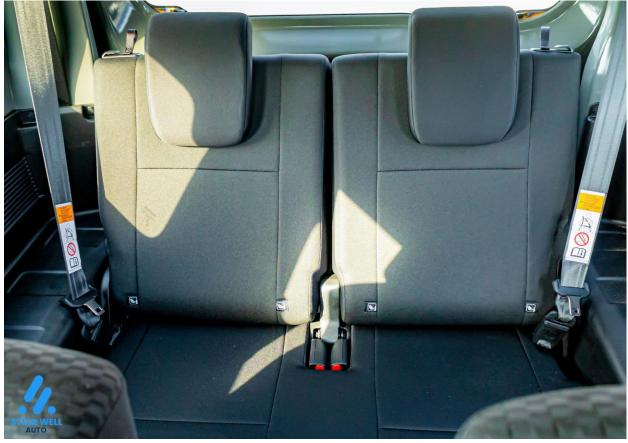

## Other Features:

Overview of Suzuki Jimny

Expand your rear storage area by folding the back seats. Convenient pockets and trays keep your smartphone and gadgets within reach. USB and accessory sockets are close by to connect and power your devices.