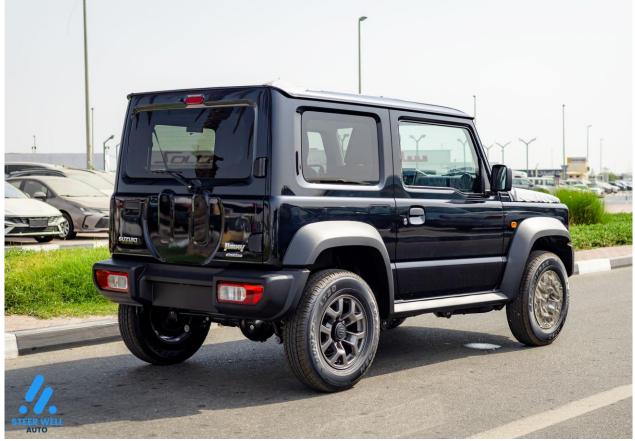

## 2024 Suzuki Jimny GL - 1.5L - Petrol

Exterior

• Side Mirrors Adjustable: Electric

• Front Grill: Black Colored

Wheels: 15-inch Alloy Wheels

\_\_\_\_\_