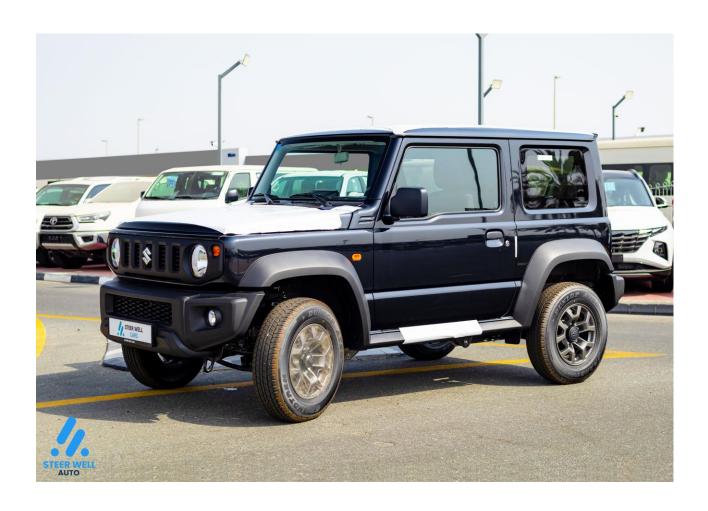

## 2024 Suzuki Jimny GL - 1.5L - Petrol

## **Technical Specifications**

Regional:

Engine: 1.5L 5AT 100/6000 rpm Horsepower:

Transmission: Automatic 4WD Drivetrain:

195/80R15 alloy Wheels Wheels Type: Petrol, Capacity: 40L Fuel Type:

**BODY** 

SUV Body style Number of doors 3 doors Seats 4-Seater

Exterior

• Side Mirrors Adjustable: Electric

• Front Grill: Black Colored

Wheels: 15-inch Alloy Wheels

\_\_\_\_\_