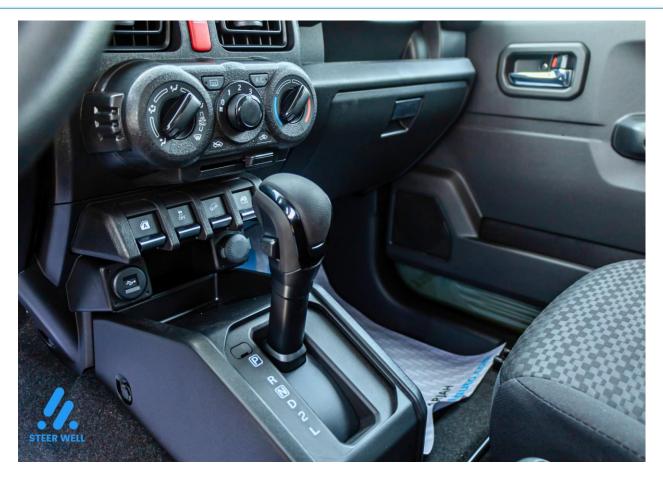

## **Technical Specifications**

Regional:

Engine: 1.5L 5AT 100/6000 rpm Horsepower:

Transmission: Automatic 4WD Drivetrain:

195/80R15 alloy Wheels Wheels Type: Petrol, Capacity: 40L Fuel Type:

**BODY** 

SUV Body style Number of doors 3 doors Seats 4-Seater

\_\_\_\_\_ Interior & Comfort

- Airconditioning: Manual
- Suzuki Smart Phone Linkage
- Display Audio + Bluetooth
- •12v Accessory Plug
- Speakers: 2
- Power Windows
- Steering Audio Control
- Steering Hands-free Controls
- Upholstery: Fabric
- •3-spoke Steering Wheel: Urethane
- Tachometer