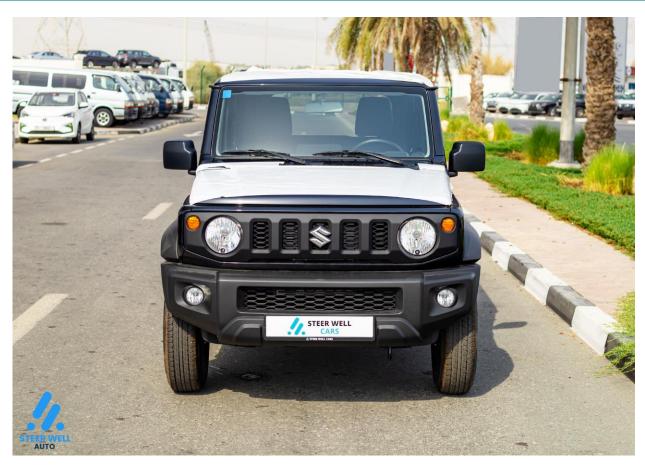

## 2024 Suzuki Jimny GL - 1.5L - Petrol

Exterior

• Side Mirrors Adjustable: Electric

• Front Grill: Black Colored

Wheels: 15-inch Alloy Wheels

\_\_\_\_\_