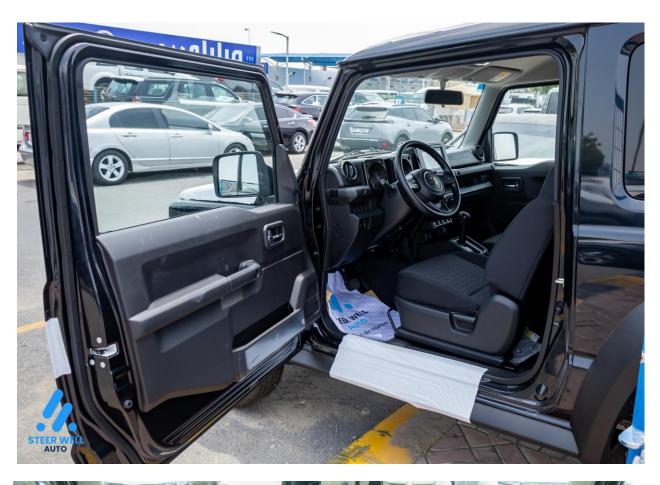

## Other Features:

Overview of Suzuki Jimny

Expand your rear storage area by folding the back seats. Convenient pockets and trays keep your smartphone and gadgets within reach. USB and accessory sockets are close by to connect and power your devices.

\_\_\_\_\_ Interior & Comfort

- Airconditioning: Manual
- Suzuki Smart Phone Linkage
- Display Audio + Bluetooth
- •12v Accessory Plug
- Speakers: 2
- Power Windows
- Steering Audio Control
- Steering Hands-free Controls
- Upholstery: Fabric
- •3-spoke Steering Wheel: Urethane
- Tachometer