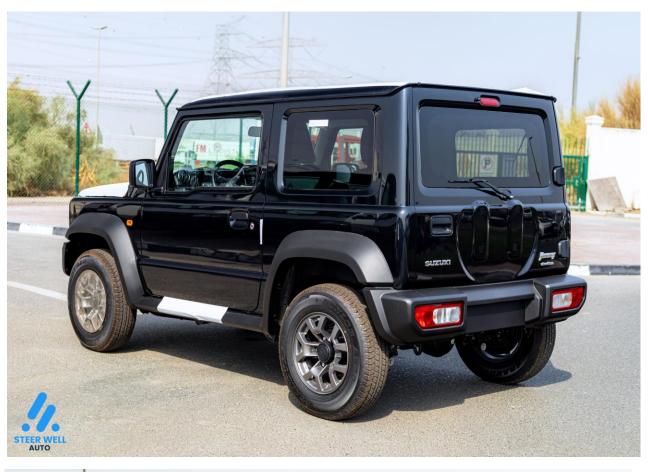

## 2024 Suzuki Jimny GL - 1.5L - Petrol

Exterior

• Side Mirrors Adjustable: Electric

• Front Grill: Black Colored

Wheels: 15-inch Alloy Wheels

\_\_\_\_\_