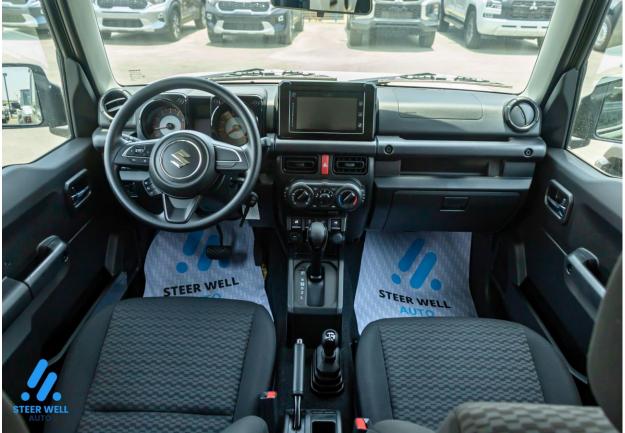

\_\_\_\_\_ Interior & Comfort

- Airconditioning: Manual
- Suzuki Smart Phone Linkage
- Display Audio + Bluetooth
- •12v Accessory Plug
- Speakers: 2
- Power Windows
- Steering Audio Control
- Steering Hands-free Controls
- Upholstery: Fabric
- •3-spoke Steering Wheel: Urethane
- Tachometer